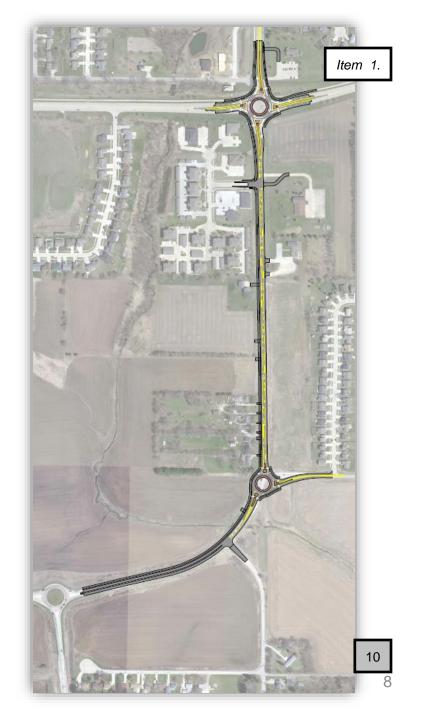

Project Number RC-000-3171

IDOT STBG-SWAP-1185(652)—SG-07

The City of Cedar Falls is planning to reconstruct Cedar Heights Drive from East Viking Road to East Greenhill Road. The existing two-lane rural roadway will be replaced with a two-lane urban roadway that has a raised median from East Viking Road to Prairie Street, two-lane urban roadway that has a designated southbound left turn lane from Prairie Street to Huntington Road, and a two-lane urban roadway that has a center left turn lane from Huntington Road to East Greenhill Road. The project will include improvements to the sanitary sewer, water main, storm sewer, and other miscellaneous roadway items. This project also includes the replacement of the existing traffic signal at the Cedar Heights Drive/East Greenhill Road intersection with a multilane roundabout and will include the construction of a single lane roundabout at the Cedar Heights Drive/Huntington Road intersection. Properties acquired for the project will be used for roadway and utility right-of-way.

### **Public Involvement**

- Public Information Meetings
  - September 24, 2019
  - November 19, 2019
- Good Feedback
- Huntington Road Roundabout
- Public Hearing

Item 1.

### Roundabouts

# Anticipated Construction Schedule

- Anticipated Construction Start Date
  - March 2021
- Construction Timeline
- Construction Staging