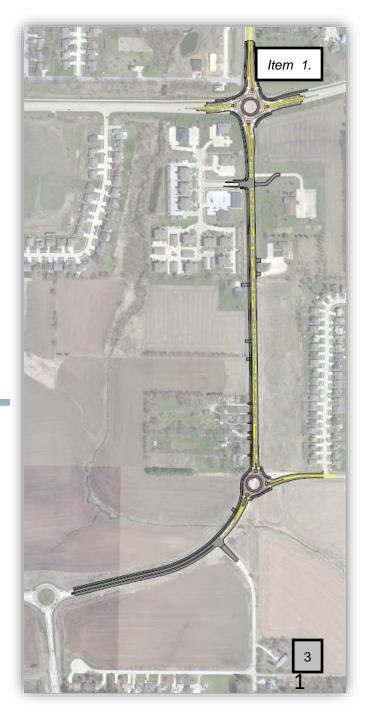

Project Number RC-000-3171

IDOT STBG-SWAP-1185(652)—SG-07

The City of Cedar Falls is planning to reconstruct Cedar Heights Drive from East Viking Road to East Greenhill Road. The existing two-lane rural roadway will be replaced with a two-lane urban roadway that has a raised median from East Viking Road to Prairie Street, two-lane urban roadway that has a designated southbound left turn lane from Prairie Street to Huntington Road, and a two-lane urban roadway that has a center left turn lane from Huntington Road to East Greenhill Road. The project will include improvements to the sanitary sewer, water main, storm sewer, and other miscellaneous roadway items. This project also includes the replacement of the existing traffic signal at the Cedar Heights Drive/East Greenhill Road intersection with a multilane roundabout and will include the construction of a single lane roundabout at the Cedar Heights Drive/Huntington Road intersection. Properties acquired for the project will be used for roadway and utility right-of-way.

### **Public Involvement**

- Public Information Meetings
  - September 24, 2019
  - November 19, 2019
- Good Feedback
- Huntington Road Roundabout
- Public Hearing

Item 1.