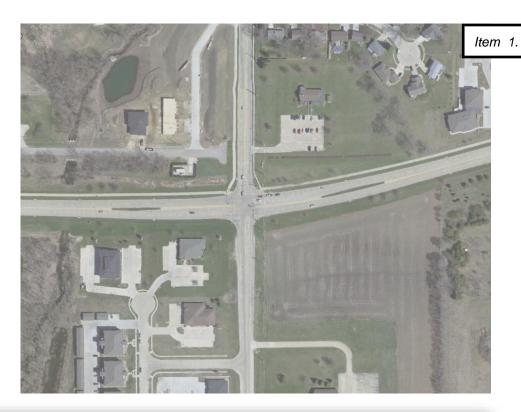

Project Number RC-000-3171

IDOT STBG-SWAP-1185(652)—SG-07

The City of Cedar Falls is planning to reconstruct Cedar Heights Drive from East Viking Road to East Greenhill Road. The existing two-lane rural roadway will be replaced with a two-lane urban roadway that has a raised median from East Viking Road to Prairie Street, two-lane urban roadway that has a designated southbound left turn lane from Prairie Street to Huntington Road, and a two-lane urban roadway that has a center left turn lane from Huntington Road to East Greenhill Road. The project will include improvements to the sanitary sewer, water main, storm sewer, and other miscellaneous roadway items. This project also includes the replacement of the existing traffic signal at the Cedar Heights Drive/East Greenhill Road intersection with a multilane roundabout and will include the construction of a single lane roundabout at the Cedar Heights Drive/Huntington Road intersection. Properties acquired for the project will be used for roadway and utility right-of-way.

### **Public Involvement**

- Public Information Meetings
  - September 24, 2019
  - November 19, 2019
- Good Feedback
- Huntington Road Roundabout
- Public Hearing

Item 1.