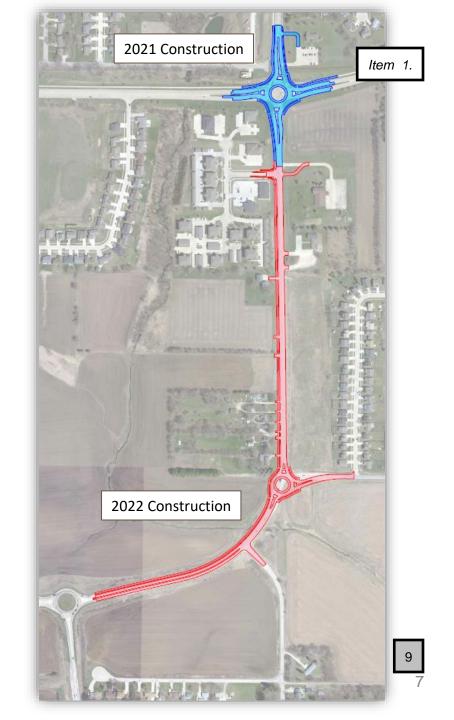

Project Number RC-000-3171

IDOT STBG-SWAP-1185(652)—SG-07

The City of Cedar Falls is planning to reconstruct Cedar Heights Drive from East Viking Road to East Greenhill Road. The existing two-lane rural roadway will be replaced with a two-lane urban roadway that has a raised median from East Viking Road to Prairie Street, two-lane urban roadway that has a designated southbound left turn lane from Prairie Street to Huntington Road, and a two-lane urban roadway that has a center left turn lane from Huntington Road to East Greenhill Road. The project will include improvements to the sanitary sewer, water main, storm sewer, and other miscellaneous roadway items. This project also includes the replacement of the existing traffic signal at the Cedar Heights Drive/East Greenhill Road intersection with a multilane roundabout and will include the construction of a single lane roundabout at the Cedar Heights Drive/Huntington Road intersection. Properties acquired for the project will be used for roadway and utility right-of-way.

### **Public Involvement**

- Public Information Meetings
  - September 24, 2019
  - November 19, 2019
- Good Feedback
- Huntington Road Roundabout
- Public Hearing

Item 1.

### Roundabouts