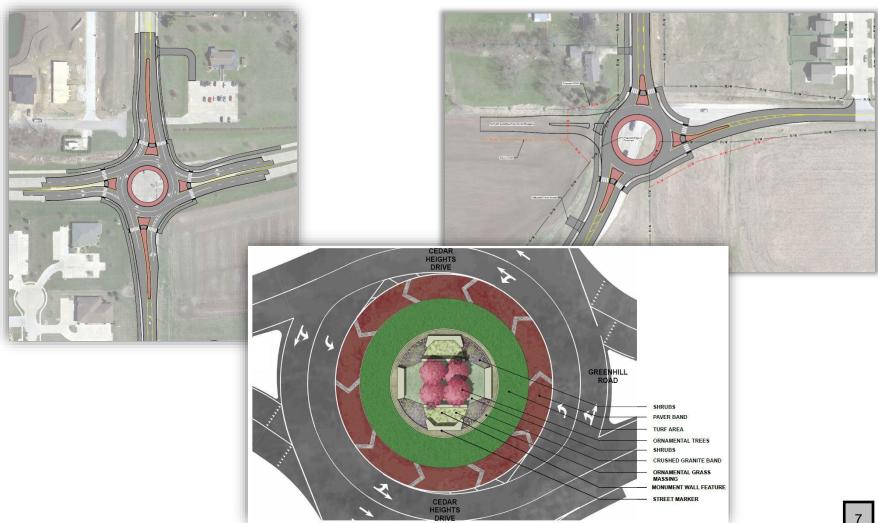

Project Number RC-000-3171

IDOT STBG-SWAP-1185(652)—SG-07

The City of Cedar Falls is planning to reconstruct Cedar Heights Drive from East Viking Road to East Greenhill Road. The existing two-lane rural roadway will be replaced with a two-lane urban roadway that has a raised median from East Viking Road to Prairie Street, two-lane urban roadway that has a designated southbound left turn lane from Prairie Street to Huntington Road, and a two-lane urban roadway that has a center left turn lane from Huntington Road to East Greenhill Road. The project will include improvements to the sanitary sewer, water main, storm sewer, and other miscellaneous roadway items. This project also includes the replacement of the existing traffic signal at the Cedar Heights Drive/East Greenhill Road intersection with a multilane roundabout and will include the construction of a single lane roundabout at the Cedar Heights Drive/Huntington Road intersection. Properties acquired for the project will be used for roadway and utility right-of-way.

### Roundabouts