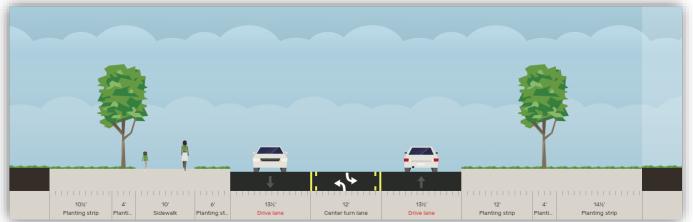

Project Number RC-000-3171

IDOT STBG-SWAP-1185(652)—SG-07

The City of Cedar Falls is planning to reconstruct Cedar Heights Drive from East Viking Road to East Greenhill Road. The existing two-lane rural roadway will be replaced with a two-lane urban roadway that has a raised median from East Viking Road to Prairie Street, two-lane urban roadway that has a designated southbound left turn lane from Prairie Street to Huntington Road, and a two-lane urban roadway that has a center left turn lane from Huntington Road to East Greenhill Road. The project will include improvements to the sanitary sewer, water main, storm sewer, and other miscellaneous roadway items. This project also includes the replacement of the existing traffic signal at the Cedar Heights Drive/East Greenhill Road intersection with a multilane roundabout and will include the construction of a single lane roundabout at the Cedar Heights Drive/Huntington Road intersection. Properties acquired for the project will be used for roadway and utility right-of-way.